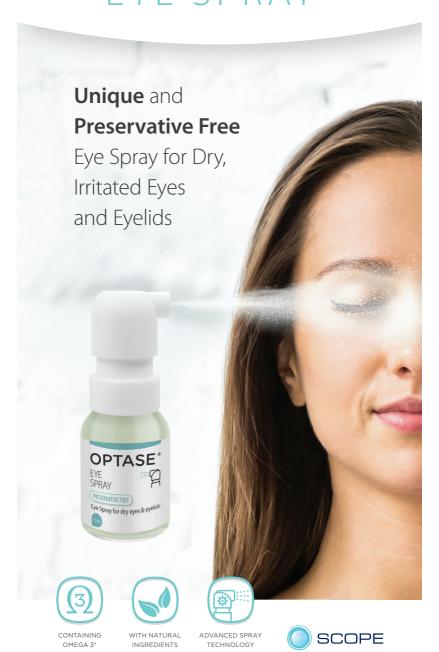

# OPTASE® EYE SPRAY

# OPTASE® EYE SPRAY IS A CONVENIENT OPTION FOR MANAGING DRY EYES

With a unique composition of **Sea Buckthorn Seed Oil** (a natural source of omega 3) and **Sodium Hyaluronate**, OPTASE® Eye Spray provides a natural relief for dry, irritated eyes and eyelids.<sup>2</sup>

### ADVANCED SPRAY TECHNOLOGY

OPTASE® Eye Spray is delivered through a **unique dispenser** that keeps the spray sterile for 3 months without any preservatives.

The spray can be **applied to closed eyes** at any angle with a 360° application.