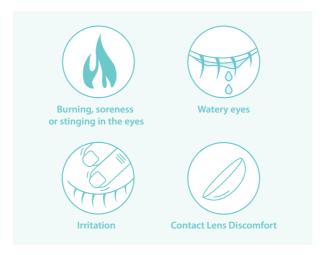

# OPTASE® EYE SPRAY



# DID YOU KNOW THAT MORE THAN 2 IN 5 PEOPLE SUFFER FROM TIRED, ITCHY OR IRRITATED EYES?<sup>1</sup>

The effect of **modern lifestyles** and the environments in which we live and work are causing more and more people to suffer from **dry eyes** on a daily basis.

Symptoms of **Dry Eyes** include:



## WHAT IS DRY EYE DISEASE?

Dry Eye Disease (DED) is the reduction in the volume and quality of tears. This can be caused by a number of factors such as:

| Contact lens wear                  |            | $\checkmark$ |
|------------------------------------|------------|--------------|
| High use of PC, phone or tablet    | 000        | $\checkmark$ |
| Working in air conditioned offices | **         | $\checkmark$ |
| Antihistamine use (Allergy)        | $\bigcirc$ | $\checkmark$ |
| Age related dry eyes**             | 50+        | $\checkmark$ |

<sup>\*\*</sup>Most common in females over 50 years of age

# OPTASE® EYE SPRAY IS A CONVENIENT OPTION FOR MANAGING DRY EYES

With a unique composition of **Sea Buckthorn Seed Oil** (a natural source of omega 3) and **Sodium Hyaluronate**,