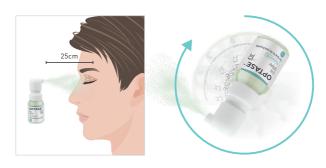

### ADVANCED SPRAY TECHNOLOGY

OPTASE® Eye Spray is delivered through a **unique dispenser** that keeps the spray sterile for 3 months without any preservatives.

The spray can be **applied to closed eyes** at any angle with a 360° application.