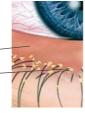

# WHAT IS BLEPHARITIS?

Blepharitis is a condition where the rims of the eyelids become inflamed (red and swollen).

Blepharitis can be caused by a bacterial infection, or it can be a complication of a skin condition such as:

- Seborrheic dermatitis, which causes an itchy rash on the skin
- Rosacea, which causes the face to appear red and blotchy

Inflammation -

Scale & Debris

Blepharitis

Normal