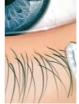

Angled view of wipe

The textured wipe is ideal for gentle cleansing and assists in the removal of debris and scurf from the eyelids.

 Carson C.F., Hammer K.A., Riley T.V. 2006. Melaleuca alternifolia (Tea Tree) Oil: a Review of Antimicrobial and Other Medicinal Properties. Clinical Microbiological Reviews. 19: 50-62